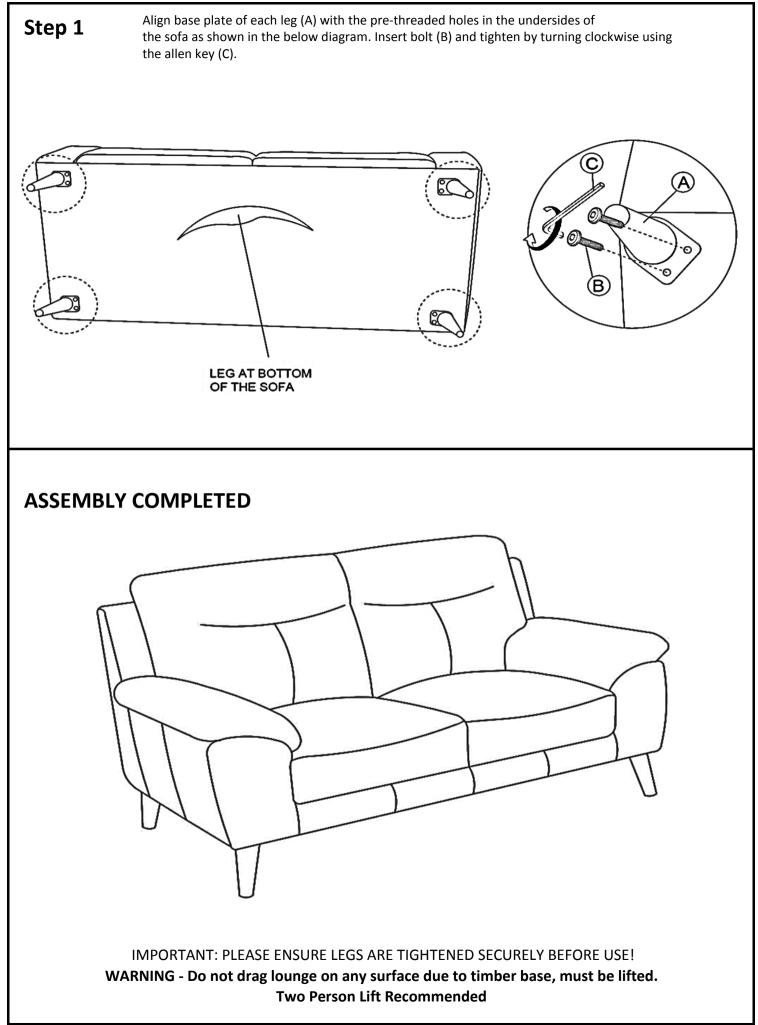

# **PRE-ASSEMBLY PREPARATION**

#### **BEFORE YOU START...**

- 1. CHOOSE A CLEAN, LEVEL, SPACIOUS ASSEMBLY AREA. AVOID HARD SURFACES THAT MAY DAMAGE THE PRODUCT.
- 2. TAKE CARE WHEN LIFTING. PRODUCT SHOULD BE ASSEMBLED AS NEAR AS POSSIBLE TO THE POINT OF USE.
- 3. CHECK AND ENSURE THAT YOU HAVE ALL THE REQUIRED CONTENTS FOR COMPLETE ASSEMBLY.
- 4. ALWAYS READ THE ASSEMBLY INSTRUCTIONS CAREFULLY BEFORE BEGINNING ASSEMBLY.
- 5. THE PACKAGING AND CONTENTS CAN BE CHOKING HAZARDS, THEREFORE KEEP OUT OF REACH OF SMALL CHIDREN AT ALL TIMES.
- 6. DO NOT OVER TIGHTEN THE SCREWS AND BOLTS AS THIS MAY DAMAGE THE THREADS.