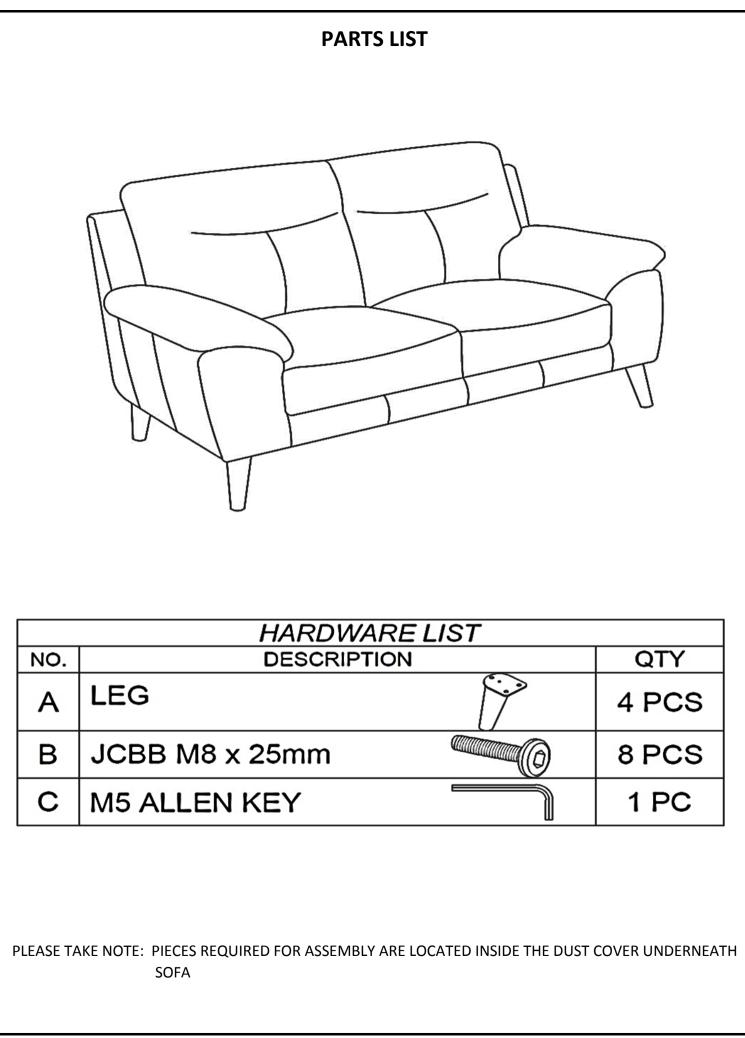

# **PRE-ASSEMBLY PREPARATION**

#### **BEFORE YOU START...**

- 1. CHOOSE A CLEAN, LEVEL, SPACIOUS ASSEMBLY AREA. AVOID HARD SURFACES THAT MAY DAMAGE THE PRODUCT.
- 2. TAKE CARE WHEN LIFTING. PRODUCT SHOULD BE ASSEMBLED AS NEAR AS POSSIBLE TO THE POINT OF USE.
- 3. CHECK AND ENSURE THAT YOU HAVE ALL THE REQUIRED CONTENTS FOR COMPLETE ASSEMBLY.
- 4. ALWAYS READ THE ASSEMBLY INSTRUCTIONS CAREFULLY BEFORE BEGINNING ASSEMBLY.
- 5. THE PACKAGING AND CONTENTS CAN BE CHOKING HAZARDS, THEREFORE KEEP OUT OF REACH OF SMALL CHIDREN AT ALL TIMES.
- 6. DO NOT OVER TIGHTEN THE SCREWS AND BOLTS AS THIS MAY DAMAGE THE THREADS.