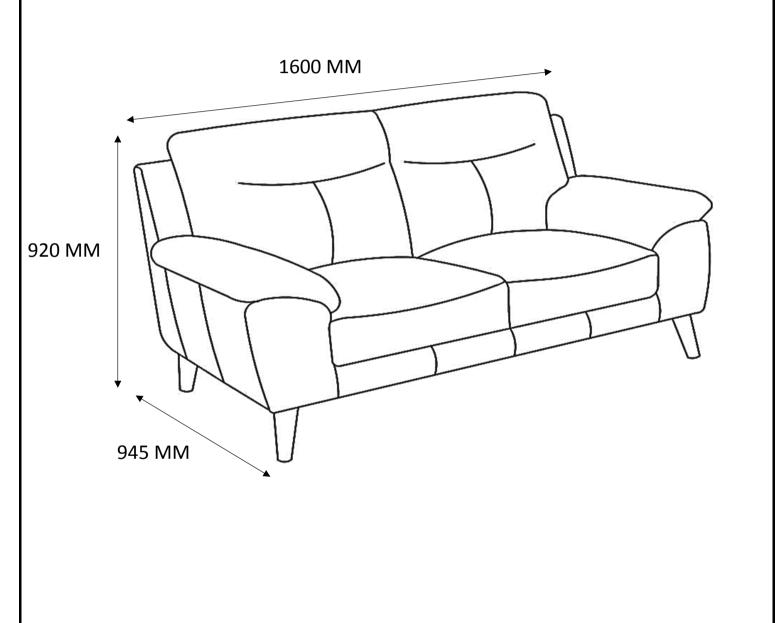

## **CASPIAN 2 SEATER**

### ITEM CODE - 72586

Imported by Amart Furniture Pty Ltd, Qld, Brisbane Australia. For any assistance with assembly or for missing parts please phone Amart Furniture, Customer Service Free call 1800 351 084